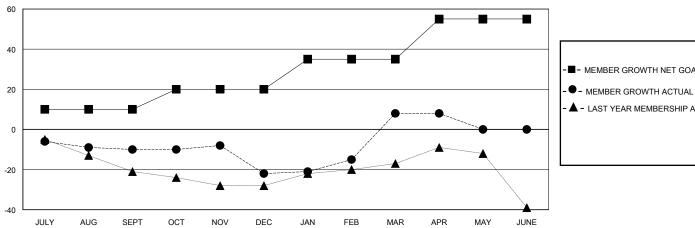

## District 44 N

Results as of: 5/31/2020

| GMT:   | LOCATION NEW HAMPSHIRE    | GMT CA   |
|--------|---------------------------|----------|
| OIVII. | LOOK HON IN AVII OF IT LE | CIVIT OA |

|               | Club          | )S          |               |               | Men                   | nbers                   |                                                    |
|---------------|---------------|-------------|---------------|---------------|-----------------------|-------------------------|----------------------------------------------------|
|               | RESULTS FOR   | R 2019-2020 |               |               | RESULTS F             | OR 2019-2020            |                                                    |
| QUARTER       | NEW CLUB GOAL | NEW CLUBS   | DROPPED CLUBS | QUARTER MEMBI | ER GROWTH NET<br>GOAL | MEMBER GROWTH<br>ACTUAL | DROPPED<br>MEMBERS ACTUAL<br>(including transfers) |
| JULY/AUG/SEPT | 1             | 0           | 0             | JULY/AUG/SEPT | 10                    | 21                      | 31                                                 |
| OCT/NOV/DEC   | 0             | 0           | 0             | OCT/NOV/DEC   | 10                    | 29                      | 39                                                 |
| JAN/FEB/MAR   | 0             | 1           | 0             | JAN/FEB/MAR   | 15                    | 47                      | 16                                                 |
| APR/MAY/JUNE  | 0             | 0           | 0             | APR/MAY/JUNE  | 20                    | 3                       | 2                                                  |

## GOALS AND ACTUAL MEMBERS CUMULATIVE

| -■- | MEMBER | GROWTH | NET | GOAL |
|-----|--------|--------|-----|------|
|-----|--------|--------|-----|------|

- LAST YEAR MEMBERSHIP ACTUAL

| DROPPED CL   | UBS: 0 |
|--------------|--------|
| DROPPED ME   | EMBERS |
| DECEASED     | 12     |
| CLUB CANCELL | .ED 0  |
| OTHER        | 76     |
| TOTAL        | 88     |